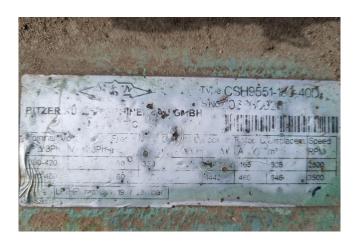

## **Specifications**

| Brand             | Bitzer            |
|-------------------|-------------------|
| Туре              | CSH9551-180-40D   |
| Refrigerant       | Freon             |
| kW at +10°C/+40°C | 435,4             |
| kW at 0°C/+40°C   | 291,5             |
| kW at -5°C/+40°C  | 234,4             |
| kW at -10°C/+40°C | 185,5             |
| Unloaded Start    | ✓                 |
| Capacity Control  | ✓                 |
| Sight Glass       | ✓                 |
| m3 / h            | 535,0             |
| Remarks           | Capacity based on |
|                   | R134a             |
| Weight in kg.     | 1280              |
| Sizes             | 1830x700x750 mm   |
|                   | (LxWxH)           |