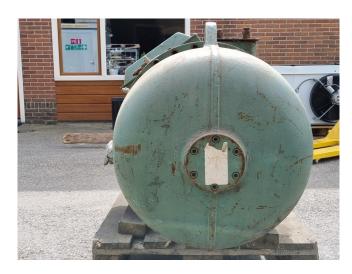

### Bitzer CSH9551-180-40D

#### Used Bitzer CSH9551-180-40D

Used Bitzer CSH9551-180-40D semihermetic compact screw compressor on Freon. The compressor has a displacement of 535 m³/h. \*Why choose for HOSBV? We are not only the largest used refrigeration specialist in Europe, but also, we solely deliver our orders after performing an extensive test and an industrial cleaning. If requested we are happy to arrange your logistics.