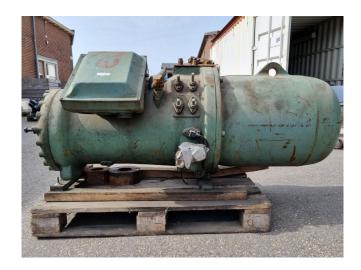

### Bitzer CSH9551-180-40D

#### Used Bitzer CSH9551-180-40D

Used Bitzer CSH9551-180-40D semihermetic compact screw compressor on Freon. The compressor has a displacement of 535 m³/h. \*Why choose for HOSBV? We are not only the largest used refrigeration specialist in Europe, but also, we solely deliver our orders after performing an extensive test and an industrial cleaning. If requested we are happy to arrange your logistics.