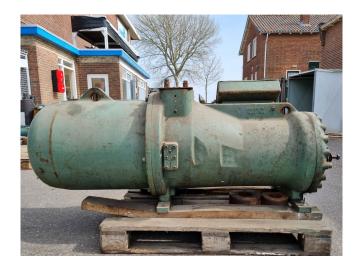

### Bitzer CSH9551-180-40D

#### Used Bitzer CSH9551-180-40D

Used Bitzer CSH9551-180-40D semihermetic compact screw compressor on Freon. The compressor has a displacement of 535 m³/h. \*Why choose for HOSBV? We are not only the largest used refrigeration specialist in Europe, but also, we solely deliver our orders after performing an extensive test and an industrial cleaning. If requested we are happy to arrange your logistics.