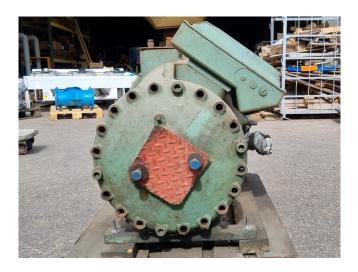

### Bitzer CSH9551-180-40D

#### Used Bitzer CSH9551-180-40D

Used Bitzer CSH9551-180-40D semihermetic compact screw compressor on Freon. The compressor has a displacement of 535 m³/h. \*Why choose for HOSBV? We are not only the largest used refrigeration specialist in Europe, but also, we solely deliver our orders after performing an extensive test and an industrial cleaning. If requested we are happy to arrange your logistics.