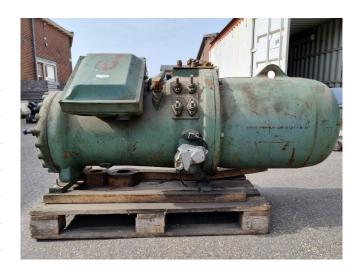

### Bitzer CSH9551-180-40D

#### Used Bitzer CSH9551-180-40D

Used Bitzer CSH9551-180-40D semihermetic compact screw compressor on Freon. The compressor has a displacement of 535 m³/h. \*Why choose for HOSBV? We are not only the largest used refrigeration specialist in Europe, but also, we solely deliver our orders after performing an extensive test and an industrial cleaning. If requested we are happy to arrange your logistics.